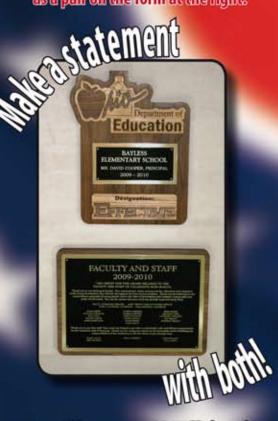

Plagues may be ordered individually or as a pair on the form at the right.

## Recognize the accomplishments of Ohio's best schools!

AwardPlace.com's beautiful award plaques are made from Solid American Black Walnut and White Oak, with black-on-brass plates for personalization. The Ohio School Report Card plaque and the Faculty Add-On plaque were made to go together -- to make a big splash and to recognize the hard work of your teachers and staff. By displaying these plaques prominently, everyone who enters -- parents, visitors, students, teachers, staff, and administrators -- will know that the school is doing great things. Order these plaques, individually or as a pair, on this form.