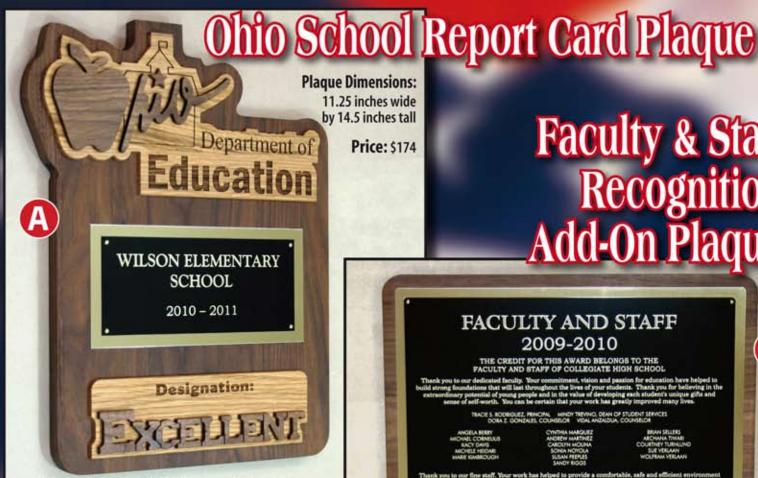

Made from solid American Black Walnut and White Oak, these plagues include an intricate reproduction of the Ohio Department of Education logo at the top and a solid-wood inscription of the award designation at the bottom. A black-on-brass plate recognizes the school or district, principal or superintendent (if desired), and the year the award was received.

## Faculty & Staff Recognition Add-On Plaque

В

Dimensions: 15 inches wide by 11 inches tall

Price: \$150 plus \$3 per name

This plaque is solid Black Walnut with a black-on-brass engraved plate. It is engraved as shown below and is designed to hang with the Ohio Report Card plague.

## **Faculty and Staff** (Award Years)

The credit for this award belongs to the faculty and staff of (school name).

Thank you to our dedicated faculty. Your commitment, vision, and passion for education have helped to build strong foundations that will last throughout the lives of your students. Thank you for believing in the extraordinary potential of young people and in the value of developing each student's unique gifts and sense of self-worth. You can be certain that your work has greatly improved many lives.

(principal's name, if desired), Principal

(names of teachers here)

Thank you to our fine staff. Your work has helped to provide a comfortable, safe, and efficient environment for the important task of learning. Thank you for using your talents in the honorable work of fulfilling the responsibilities of this institution to all who labor, study, and play here.